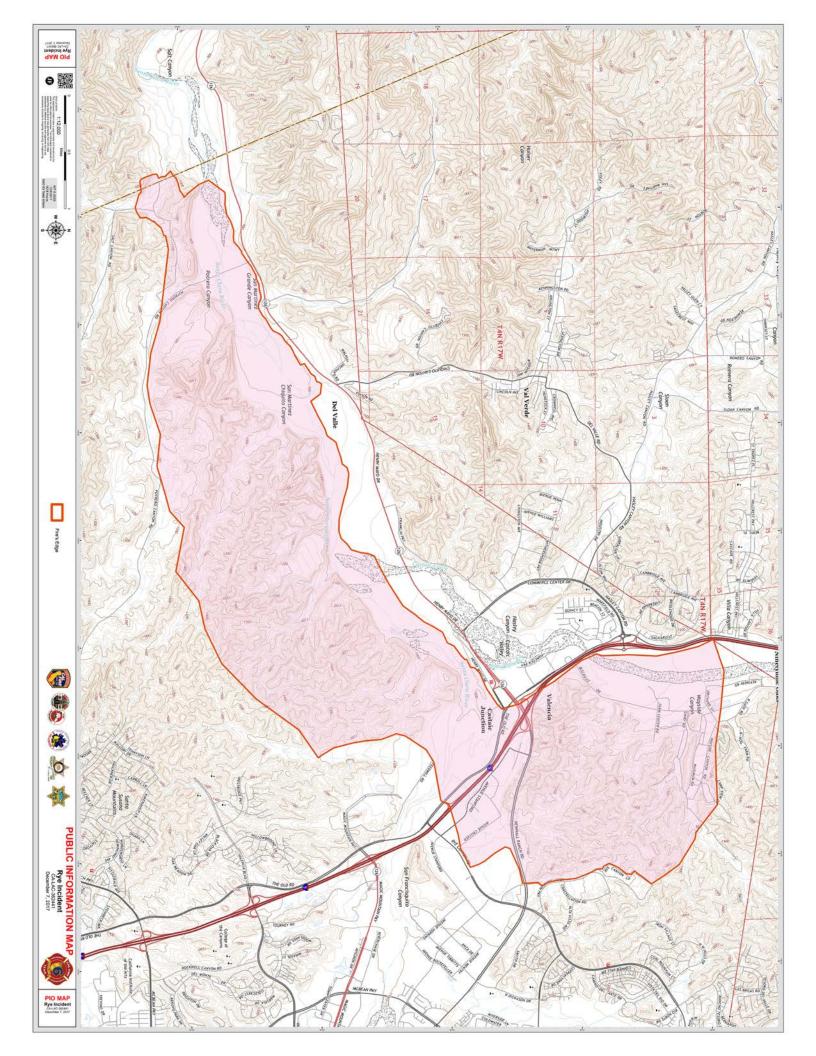

**Incident Websites:** 

www.fire.lacounty.gov/rye-fire-santa-clarita/ www.fire.ca.gov/current\_incidents

| INCIDENT FACTS                                                                                                                                                                                                                    |                                                                                                                                                                                                                                            |                        |                  |                                       |                                  |            |                       |                |
|-----------------------------------------------------------------------------------------------------------------------------------------------------------------------------------------------------------------------------------|--------------------------------------------------------------------------------------------------------------------------------------------------------------------------------------------------------------------------------------------|------------------------|------------------|---------------------------------------|----------------------------------|------------|-----------------------|----------------|
| Incident Start Date: 12/5/2017                                                                                                                                                                                                    |                                                                                                                                                                                                                                            |                        |                  |                                       | Incident Start Time: 9:32 AM PST |            |                       |                |
| Incident Type: Wildfire Cau                                                                                                                                                                                                       |                                                                                                                                                                                                                                            |                        |                  |                                       | ise: Under Investigation         |            |                       |                |
| Incident Locations: 25101 Rye Canyon Loop, Santa Clarita, CA 91355 (surrounding areas of Santa Clarita)                                                                                                                           |                                                                                                                                                                                                                                            |                        |                  |                                       |                                  |            |                       |                |
| Acreage: 7,000                                                                                                                                                                                                                    |                                                                                                                                                                                                                                            |                        |                  |                                       | Containment: 15%                 |            |                       |                |
| Firefighter Inj                                                                                                                                                                                                                   | Civilian F                                                                                                                                                                                                                                 | Civilian Fatalities: 0 |                  | Expected Full Containment: 12/15/2017 |                                  |            |                       |                |
| Structures Threatened: 5,4                                                                                                                                                                                                        |                                                                                                                                                                                                                                            | .60                    | Structures Destr |                                       | oyed: 1                          |            | Structures Damaged: 0 |                |
| CURRENT SITUATION                                                                                                                                                                                                                 |                                                                                                                                                                                                                                            |                        |                  |                                       |                                  |            |                       |                |
| Current<br>Situation:                                                                                                                                                                                                             | Firefighters made progress throughout the night constructing and holding perimeter fire lines. The return of strong offshore winds are a major concern today and residents are reminded to stay vigilant as conditions can quickly change. |                        |                  |                                       |                                  |            |                       |                |
| Evacuations:                                                                                                                                                                                                                      | None                                                                                                                                                                                                                                       |                        |                  |                                       |                                  |            |                       |                |
| Evacuation Centers:                                                                                                                                                                                                               | None                                                                                                                                                                                                                                       |                        |                  |                                       |                                  |            |                       |                |
| Road<br>Closures:                                                                                                                                                                                                                 | None                                                                                                                                                                                                                                       |                        |                  |                                       |                                  |            |                       |                |
| ASSIGNED RESOURCES                                                                                                                                                                                                                |                                                                                                                                                                                                                                            |                        |                  |                                       |                                  |            |                       |                |
| Engines: 72                                                                                                                                                                                                                       | Water Tend                                                                                                                                                                                                                                 | <b>ers:</b> 3          | ı                | Helicop                               | ters: 2                          | Air Tanker | rs: 2                 | Hand Crews: 31 |
| Dozers: 6                                                                                                                                                                                                                         | Other: 1 Total Personnel: 901                                                                                                                                                                                                              |                        |                  |                                       |                                  |            |                       |                |
| <b>Cooperating Agencies:</b> California Highway Patrol, City of Santa Clarita, Southern California Edison, California Resources Corporation, California Conservation Corps, SoCal Gas, Simi Valley PD, and LA County Public Works |                                                                                                                                                                                                                                            |                        |                  |                                       |                                  |            |                       |                |