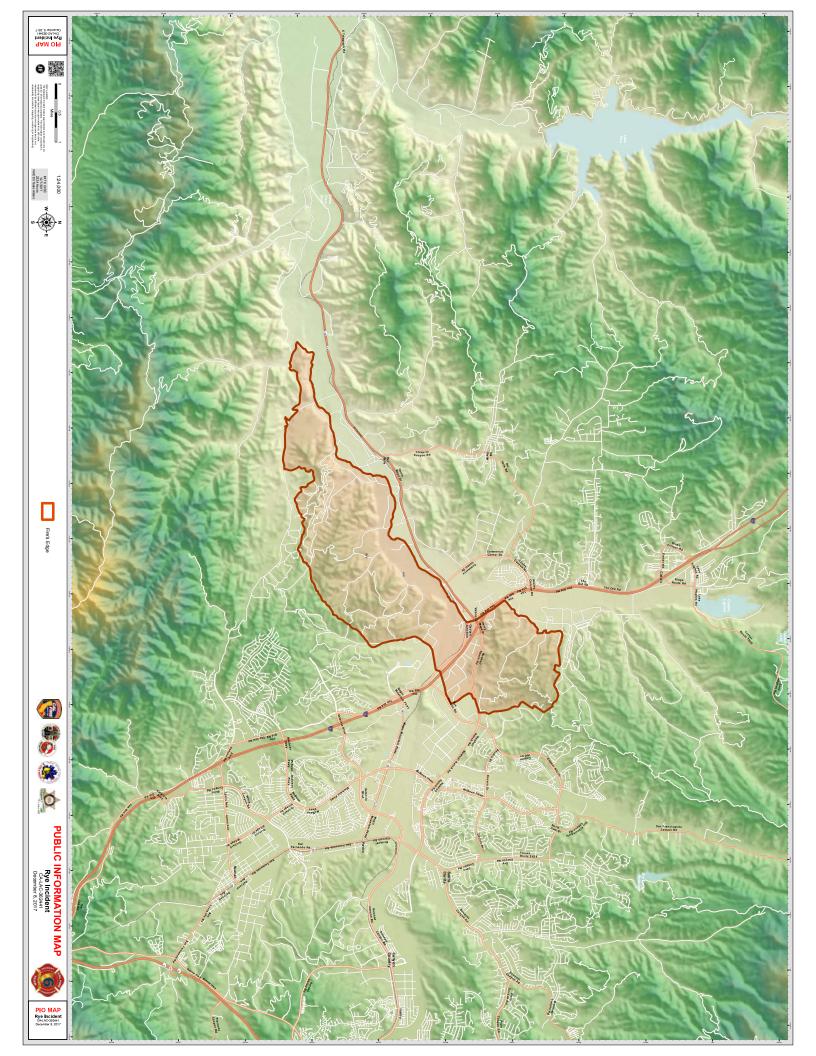

www.fire.lacounty.gov/rye-fire/ www.fire.ca.gov/current incidents

| INCIDENT FACTS                                                                                                                                                               |                                                                                                                                                                                          |                        |                  |                  |                                       |                |                       |                |
|------------------------------------------------------------------------------------------------------------------------------------------------------------------------------|------------------------------------------------------------------------------------------------------------------------------------------------------------------------------------------|------------------------|------------------|------------------|---------------------------------------|----------------|-----------------------|----------------|
| Incident Start Date: 12/5/2017                                                                                                                                               |                                                                                                                                                                                          |                        |                  |                  | Incident Start Time: 9:32 AM PST      |                |                       |                |
| Incident Type: Wildfire Cause                                                                                                                                                |                                                                                                                                                                                          |                        |                  |                  | e: Under Investigation                |                |                       |                |
| Incident Locations: 25101 Rye Canyon Loop, Santa Clarita, CA 91355 (surrounding areas of Santa Clarita)                                                                      |                                                                                                                                                                                          |                        |                  |                  |                                       |                |                       |                |
| Acreage: 6,049                                                                                                                                                               |                                                                                                                                                                                          |                        |                  | Containment: 35% |                                       |                |                       |                |
| Firefighter Inj                                                                                                                                                              | uries: 1                                                                                                                                                                                 | Civilian Fatalities: 0 |                  |                  | Expected Full Containment: 12/15/2017 |                |                       |                |
| Structures Th                                                                                                                                                                | r <b>eatened:</b> 5,4                                                                                                                                                                    | 60                     | Structures Desti |                  | oyed: 1                               |                | Structures Damaged: 0 |                |
| CURRENT SITUATION                                                                                                                                                            |                                                                                                                                                                                          |                        |                  |                  |                                       |                |                       |                |
| Current<br>Situation:                                                                                                                                                        | Firefighters continued to strengthen perimeter lines and mop up the fire. No fire growth was observed overnight. A more precise acreage was determined using air and ground GIS devices. |                        |                  |                  |                                       |                |                       |                |
| Evacuations:                                                                                                                                                                 | None                                                                                                                                                                                     |                        |                  |                  |                                       |                |                       |                |
| Road<br>Closures:                                                                                                                                                            | None                                                                                                                                                                                     |                        |                  |                  |                                       |                |                       |                |
| ASSIGNED RESOURCES                                                                                                                                                           |                                                                                                                                                                                          |                        |                  |                  |                                       |                |                       |                |
| Engines: 72                                                                                                                                                                  | Water Tenders: 3                                                                                                                                                                         |                        | I                | Helicop          | ters: 2                               | Air Tankers: 2 |                       | Hand Crews: 31 |
| Dozers: 6                                                                                                                                                                    | Other: Total Personnel: 901                                                                                                                                                              |                        |                  |                  |                                       |                |                       |                |
| Cooperating Agencies: CAL OES, City of Santa Clarita, Southern California Edison, CDCR, California Conservation Corps, SoCal Gas, Simi Valley PD, and LA County Public Works |                                                                                                                                                                                          |                        |                  |                  |                                       |                |                       |                |