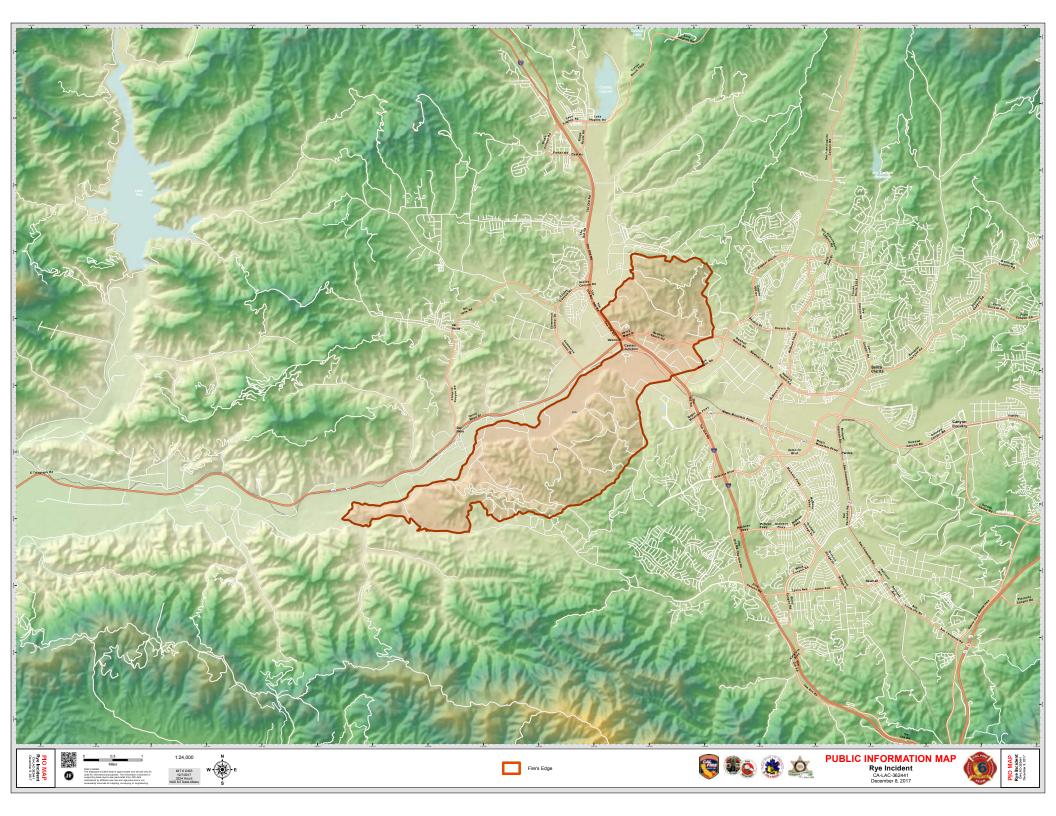

|                                                                                                         |                                                                                                                                                                                                                                                                                                            |                | I              | NCIDEN                           | NT FACTS                         |             |                       |                                     |  |
|---------------------------------------------------------------------------------------------------------|------------------------------------------------------------------------------------------------------------------------------------------------------------------------------------------------------------------------------------------------------------------------------------------------------------|----------------|----------------|----------------------------------|----------------------------------|-------------|-----------------------|-------------------------------------|--|
| Incident Start Date: 12/5/2017                                                                          |                                                                                                                                                                                                                                                                                                            |                |                |                                  | Incident Start Time: 9:32 AM PST |             |                       |                                     |  |
| Incident Type: Wildfire                                                                                 |                                                                                                                                                                                                                                                                                                            |                |                | Cause: Under Investigation       |                                  |             |                       |                                     |  |
| Incident Locations: 25101 Rye Canyon Loop, Santa Clarita, CA 91355 (surrounding areas of Santa Clarita) |                                                                                                                                                                                                                                                                                                            |                |                |                                  |                                  |             |                       |                                     |  |
| Acreage: 6,049                                                                                          |                                                                                                                                                                                                                                                                                                            |                |                |                                  | Containment: 50%                 |             |                       |                                     |  |
| Firefighter Injuries: 1 Civilian Fat                                                                    |                                                                                                                                                                                                                                                                                                            |                | atalities: (   | talities: 0 Expected Full Contai |                                  |             | nment: 12/15/2017     |                                     |  |
| Structures Threatened: 5,4                                                                              |                                                                                                                                                                                                                                                                                                            | 60             | 0 Structures I |                                  | s Destroyed: 1                   |             | Structures Damaged: 0 |                                     |  |
| CURRENT SITUATION                                                                                       |                                                                                                                                                                                                                                                                                                            |                |                |                                  |                                  |             |                       |                                     |  |
| Current<br>Situation:<br>Evacuations:                                                                   | Favorable conditions helped firefighters make considerable progress today. This evening<br>crews will continue to mop up and monitor perimeter lines. Critical Red Flag conditions will<br>persist over most of Los Angeles. Residents should remain vigilant as conditions can change<br>quickly.<br>None |                |                |                                  |                                  |             |                       |                                     |  |
| Road<br>Closures:                                                                                       | None                                                                                                                                                                                                                                                                                                       |                |                |                                  |                                  |             |                       |                                     |  |
| ASSIGNED RESOURCES                                                                                      |                                                                                                                                                                                                                                                                                                            |                |                |                                  |                                  |             |                       |                                     |  |
| Engines: 69                                                                                             | Water Tend                                                                                                                                                                                                                                                                                                 | e <b>rs:</b> 7 | ŀ              | Helicop                          | ters: 2                          | Air Tankeı  | r <b>s:</b> 0         | Hand Crews: 24                      |  |
| Dozers: 2                                                                                               | Other: 2 Total Perso                                                                                                                                                                                                                                                                                       |                |                |                                  |                                  | sonnel: 813 |                       |                                     |  |
| <b>Cooperating</b> <i>A</i><br>Edison, CDCR,                                                            | -                                                                                                                                                                                                                                                                                                          |                |                |                                  |                                  | -           |                       | Southern California<br>Public Works |  |