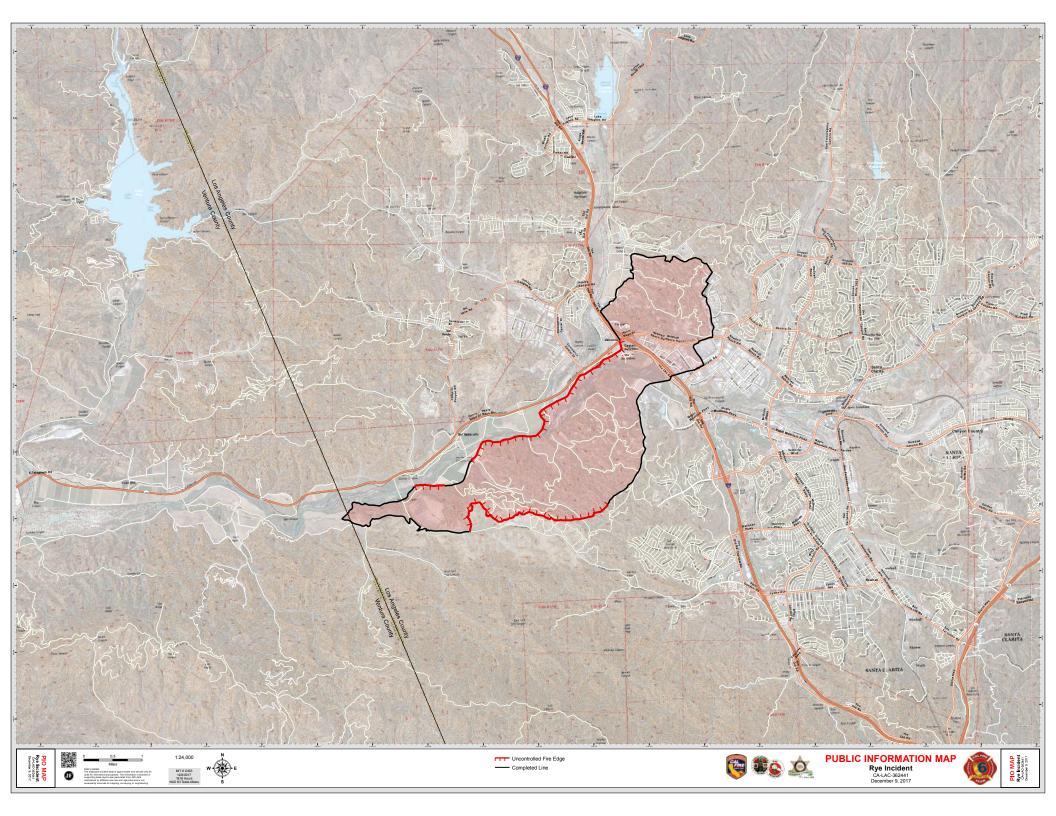

www.fire.lacounty.gov/rye-fire/ www.fire.ca.gov/current\_incidents

| INCIDENT FACTS                                                                                          |                                                                                                                                                                                                                                                                   |                  |  |                                       |                                  |            |                       |                    |    |
|---------------------------------------------------------------------------------------------------------|-------------------------------------------------------------------------------------------------------------------------------------------------------------------------------------------------------------------------------------------------------------------|------------------|--|---------------------------------------|----------------------------------|------------|-----------------------|--------------------|----|
| Incident Start Date: 12/5/2017                                                                          |                                                                                                                                                                                                                                                                   |                  |  |                                       | Incident Start Time: 9:32 AM PST |            |                       |                    |    |
| Incident Type: Wildfire Caus                                                                            |                                                                                                                                                                                                                                                                   |                  |  |                                       | e: Under Investigation           |            |                       |                    |    |
| Incident Locations: 25101 Rye Canyon Loop, Santa Clarita, CA 91355 (surrounding areas of Santa Clarita) |                                                                                                                                                                                                                                                                   |                  |  |                                       |                                  |            |                       |                    |    |
| Acreage: 6,049                                                                                          |                                                                                                                                                                                                                                                                   |                  |  |                                       | Containment: 65%                 |            |                       |                    |    |
| Firefighter Inj                                                                                         | Civilian Fatalities: 0                                                                                                                                                                                                                                            |                  |  | Expected Full Containment: 12/15/2017 |                                  |            |                       |                    |    |
| Structures Threatened: 5,4                                                                              |                                                                                                                                                                                                                                                                   | Structures Desti |  | es Destro                             | oyed: 1                          |            | Structures Damaged: 0 |                    |    |
| CURRENT SITUATION                                                                                       |                                                                                                                                                                                                                                                                   |                  |  |                                       |                                  |            |                       |                    |    |
| Situation:                                                                                              | ensure that the fire remains within the established control lines. Red Flag warnings in effect for much of Los Angeles County through Sunday with gusty winds and low relative humidity. Residents should remain vigilant as conditions can change quickly.  None |                  |  |                                       |                                  |            |                       |                    |    |
|                                                                                                         | INOTIE                                                                                                                                                                                                                                                            |                  |  |                                       |                                  |            |                       |                    |    |
| Road<br>Closures:                                                                                       | None                                                                                                                                                                                                                                                              |                  |  |                                       |                                  |            |                       |                    |    |
| ASSIGNED RESOURCES                                                                                      |                                                                                                                                                                                                                                                                   |                  |  |                                       |                                  |            |                       |                    |    |
| Engines: 69                                                                                             | Water Tend                                                                                                                                                                                                                                                        | ers: 7           |  | Helicopt                              | ers: 2                           | Air Tanker | rs: 0                 | Hand Crews: 24     |    |
| Dozers: 2                                                                                               | Other: 2 Total Personnel: 813                                                                                                                                                                                                                                     |                  |  |                                       |                                  |            |                       |                    |    |
| Cooperating A<br>Edison, CDCR,                                                                          | _                                                                                                                                                                                                                                                                 |                  |  |                                       |                                  |            |                       | Southern Californi | ia |