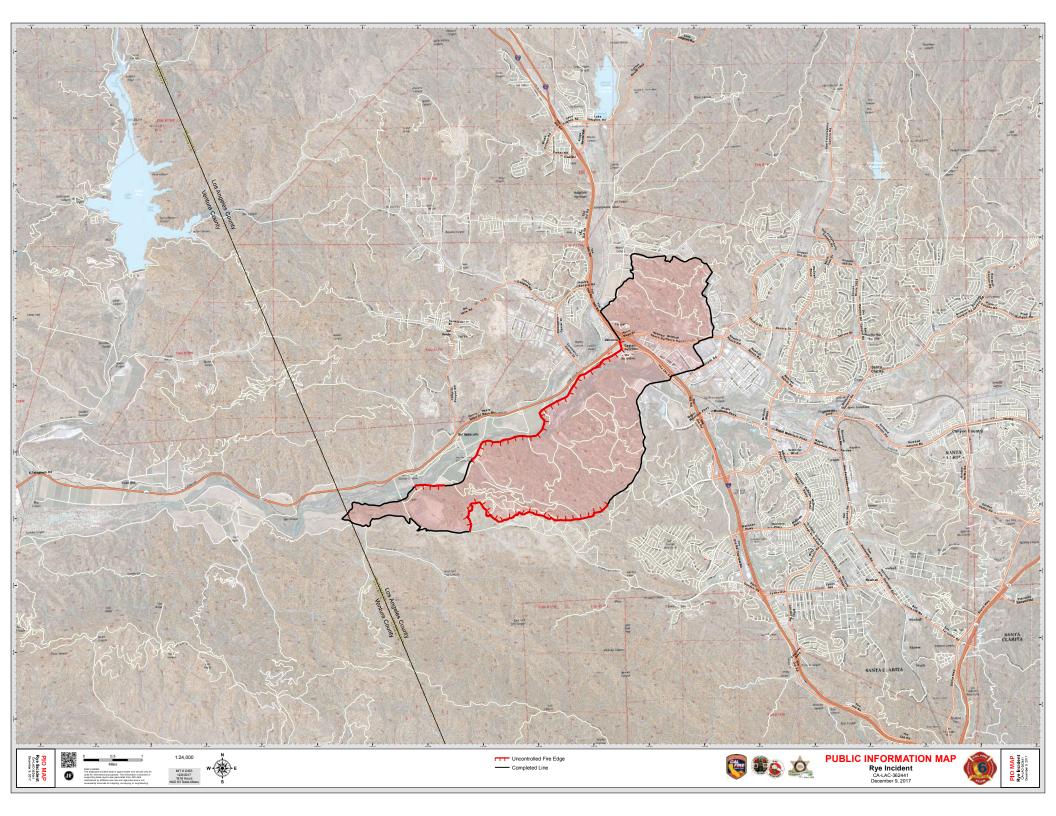

www.fire.lacounty.gov/rye-fire/ www.fire.ca.gov/current\_incidents

| INCIDENT FACTS                                                                                                                                                                                      |                                                                                                                                                                                                                                                                                                                          |                  |              |         |                                       |                       |              |                |
|-----------------------------------------------------------------------------------------------------------------------------------------------------------------------------------------------------|--------------------------------------------------------------------------------------------------------------------------------------------------------------------------------------------------------------------------------------------------------------------------------------------------------------------------|------------------|--------------|---------|---------------------------------------|-----------------------|--------------|----------------|
| Incident Start Date: 12/5/2017                                                                                                                                                                      |                                                                                                                                                                                                                                                                                                                          |                  |              |         | Incident Start Time: 9:32 AM PST      |                       |              |                |
| Incident Type: Wildfire Caus                                                                                                                                                                        |                                                                                                                                                                                                                                                                                                                          |                  |              |         | e: Under Investigation                |                       |              |                |
| Incident Locations: 25101 Rye Canyon Loop, Santa Clarita, CA 91355 (surrounding areas of Santa Clarita)                                                                                             |                                                                                                                                                                                                                                                                                                                          |                  |              |         |                                       |                       |              |                |
| Acreage: 6,049                                                                                                                                                                                      |                                                                                                                                                                                                                                                                                                                          |                  |              |         | Containment: 80%                      |                       |              |                |
| Firefighter Injuries: 1 Civilian                                                                                                                                                                    |                                                                                                                                                                                                                                                                                                                          |                  | atalities: 0 |         | Expected Full Containment: 12/15/2017 |                       |              |                |
| Structures Th                                                                                                                                                                                       | -60                                                                                                                                                                                                                                                                                                                      | Structures Destr |              | oyed: 6 |                                       | Structures Damaged: 3 |              |                |
| CURRENT SITUATION                                                                                                                                                                                   |                                                                                                                                                                                                                                                                                                                          |                  |              |         |                                       |                       |              |                |
| Situation:                                                                                                                                                                                          | revealed increased damaged and destroyed minor structures located within the confines of the Peter J. Pitchess Detention Center property. Red Flag warnings in are in effect for much of Los Angeles County and may be extended through Monday. Residents should remain vigilant as conditions can change rapidly.  None |                  |              |         |                                       |                       |              |                |
|                                                                                                                                                                                                     |                                                                                                                                                                                                                                                                                                                          |                  |              |         |                                       |                       |              |                |
| Road<br>Closures:                                                                                                                                                                                   | None                                                                                                                                                                                                                                                                                                                     |                  |              |         |                                       |                       |              |                |
| ASSIGNED RESOURCES                                                                                                                                                                                  |                                                                                                                                                                                                                                                                                                                          |                  |              |         |                                       |                       |              |                |
| Engines: 59                                                                                                                                                                                         | Water Tendo                                                                                                                                                                                                                                                                                                              | ers:             |              | Helicop | ters: 2                               | Air Tanker            | <b>'s:</b> 0 | Hand Crews: 20 |
| Dozers: 0                                                                                                                                                                                           | Other: 2 Total Personnel: 711                                                                                                                                                                                                                                                                                            |                  |              |         |                                       |                       |              |                |
| <b>Cooperating Agencies:</b> Ventura County Fire Department, CAL OES, City of Santa Clarita, Southern California Edison, CDCR, California Conservation Corps, SoCal Gas, and LA County Public Works |                                                                                                                                                                                                                                                                                                                          |                  |              |         |                                       |                       |              |                |