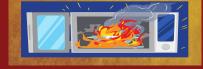

#### **KITCHEN FIRE**

IF SMALL, COVER THE PAN WITH A LID & TURN OFF THE BURNER

IF IN MICROWAVE, KEEP DOOR CLOSED, UNPLUG APPLIANCE, & TURN OFF. LET BURN OUT IN ENCLOSED PLACE

THROW BAKING SODA ON IT OR SMOTHER FIRE WITH A WET TOWEL/CLOTH