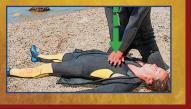

#### POSITION HANDS & START CPR

GIVE 100 CHEST COMPRESSIONS PER MINUTE

(HUM TO THE BEE GEES' SONG "STAYING ALIVE")

## DROWNING

POSITION HANDS & START CPR

GIVE 100 CHEST COMPRESSIONS PER MINUTE

(HUM TO THE BEE GEES' SONG "STAYING ALIVE")

SCAN QR CODE FOR QUICK TUTORIAL