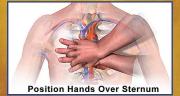

#### POSITION HANDS & START CPR

GIVE 100 CHEST COMPRESSIONS PER MINUTE

(HUM TO THE BEE GEES' SONG "STAYING ALIVE")