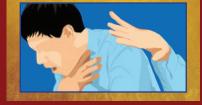

## **(RE)**ACT FAST DURING AN EMERGENCY...

## CPR/ HEART ATTACK



#### POSITION HANDS & START CPR



GIVE 100 CHEST COMPRESSIONS PER MINUTE

(HUM TO THE BEE GEES' SONG "STAYING ALIVE")







## DROWNING



POSITION HANDS & START CPR



GIVE 100 CHEST COMPRESSIONS PER MINUTE

(HUM TO THE BEE GEES' SONG "STAYING ALIVE")



SCAN QR CODE FOR QUICK TUTORIAL



## CHOKING

IF A PERSON IS CHOKING & CAN'T TALK OR CRY OUT... GIVE 5 BACK BLOWS



#### GIVE 5 ABDOMINAL THRUSTS



ALTERNATE BETWEEN 5 BLOWS & 5 THRUSTS UNTIL THE BLOCKAGE IS DISLODGED



SCAN QR CODE FOR QUICK TUTORIAL



### STOP THE BLEED







PACK WOUND & PRESS TO COVER



APPLY TOURNIQUET OR TIGHT BANDAGE/CORD TO STOP/SLOW BLOOD FLOW





# **(RE)**ACT FAST DURING A FIRE...

## SKIN BURN/ MAJOR BURN



REMOVE JEWELRY, BELTS, SLEEVES, ETC. AROUND THE BURN AREA



COVER AREA OF BURN. USE COOL MOIST BANDAGE OR CLEAN CLOTH



#### DON'T SUBMERGE SEVERE LARGE BURNS IN WATER



ELEVATE BURN AREA ABOVE HEART LEVEL, IF POSSIBLE



#### **KITCHEN FIRE**

IF SMALL, COVER THE PAN WITH A LID & TURN OFF THE BURNER



IF IN MICROWAVE, KEEP DOOR CLOSED, UNPLUG APPLIANCE, & TURN OFF. LET BURN OUT IN ENCLOSED PLACE



THROW BAKING SODA ON IT OR SMOTHER FIRE WITH A WET TOWEL/CLO