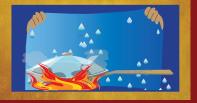

#### DON'T SUBMERGE SEVERE LARGE BURNS IN WATER

ELEVATE BURN AREA ABOVE HEART LEVEL, IF POSSIBLE

DO NOT USE WATER! USE A FIRE EXTINGUISHER