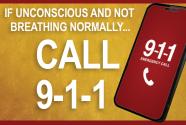

## CPR/ HEART ATTACK

#### POSITION HANDS & START CPR

GIVE 100 CHEST COMPRESSIONS PER MINUTE

(HUM TO THE BEE GEES' SONG "STAYING ALIVE")