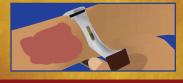

## SKIN BURN/ MAJOR BURN

REMOVE JEWELRY, BELTS, SLEEVES, ETC. AROUND THE BURN AREA

COVER AREA OF BURN. USE COOL MOIST BANDAGE OR CLEAN CLOTH

#### DON'T SUBMERGE SEVERE LARGE BURNS IN WATER

ELEVATE BURN AREA ABOVE HEART LEVEL, IF POSSIBLE