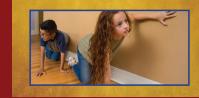

# HOME FIRE CALL 9-1-1

STAY LOW TO THE GROUND & CRAWL TO ESCAPE

IF DOOR ESCAPE IS NOT AVAILABLE, USE A WINDOW TO CLIMB OUT OR USE A LADDER

#### MAKE SURE ALL OCCUPANTS ARE SAFE