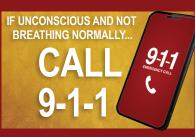

## CPR/ HEART ATTACK

#### POSITION HANDS & START CPR

GIVE 100 CHEST COMPRESSIONS PER MINUTE

(HUM TO THE BEE GEES' SONG "STAYING ALIVE")