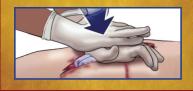

#### POSITION HANDS & START CPR

GIVE 100 CHEST COMPRESSIONS PER MINUTE

(HUM TO THE BEE GEES' SONG "STAYING ALIVE")

## DROWNING

POSITION HANDS & START CPR

GIVE 100 CHEST COMPRESSIONS PER MINUTE

(HUM TO THE BEE GEES' SONG "STAYING ALIVE")

SCAN QR CODE FOR QUICK TUTORIAL