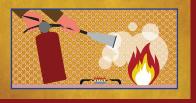

#### **KITCHEN FIRE**

IF SMALL, COVER THE PAN WITH A LID & TURN OFF THE BURNER

IF IN MICROWAVE, KEEP DOOR CLOSED, UNPLUG APPLIANCE, & TURN OFF. LET BURN OUT IN ENCLOSED PLACE

THROW BAKING SODA ON IT OR SMOTHER FIRE WITH A WET TOWEL/CLOTH

DO NOT USE WATER! USE A FIRE EXTINGUISHER