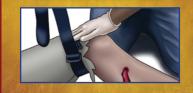

### STOP THE BLEED

PACK WOUND & PRESS TO COVER

APPLY TOURNIQUET OR TIGHT BANDAGE/CORD TO STOP/SLOW BLOOD FLOW