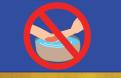

M TO THE BEE GEES' SONG "STAYING ALIVE")







## DROWNING



POSITION HANDS & START CPR



GIVE 100 CHEST COMPRESSIONS PER MINUTE

(HUM TO THE BEE GEES' SONG "STAYING ALIVE")



SCAN QR CODE FOR QUICK TUTORIAL



## CHOKING

IF A PERSON IS CHOKING & CAN'T TALK OR CRY OUT... GIVE 5 BACK BLOWS



#### GIVE 5 ABDOMINAL THRUSTS



ALTERNATE BETWEEN 5 BLOWS & 5 THRUSTS UNTIL THE BLOCKAGE IS DISLODGED



SCAN QR CODE FOR QUICK TUTORIAL



### STOP THE BLEED







PACK WOUND & PRESS TO COVER



APPLY TOURNIQUET OR TIGHT BANDAGE/CORD TO STOP/SLOW BLOOD FLOW





# **(RE)**ACT FAST DURING A FIRE...

## SKIN BURN/ MAJOR BURN



REMOVE JEWELRY, BELTS, SLEEVES, ETC. AROUND THE BURN AREA



COVER AREA OF BURN. USE COOL MOIST BANDAGE OR CLEAN CLOTH



#### DON'T SUBMERGE SEVERE LARGE BURNS IN WATER



ELEVATE BURN AREA ABOVE HEART LEVEL, IF POSSIBLE



#### **KITCHEN FIRE**

IF SMALL, COVER THE PAN WITH A LID & TURN OFF THE BURNER



IF IN MICROWAVE, KEEP DOOR CLOSED, UNPLUG APPLIANCE, & TURN OFF. LET BURN OUT IN ENCLOSED PLACE



THROW BAKING SODA ON IT OR SMOTHER FIRE WITH A WET TOWEL/CLOTH



DO NOT USE WATER! USE A FIRE EXTINGUISHER







# HOME FIRE CALL 9-1-1

STAY LOW TO THE GROUND & CRAWL TO ESCAPE



IF DOOR ESCAPE IS NOT AVAILABLE, USE A WINDOW TO CLIMB OUT OR USE A LADDER



#### MAKE SURE ALL OCCUPANTS ARE SAFE





#### WILDFIRE



PACK UP ALL IRREPLACEABLE ITEMS & PREPARE TO BE AWAY FOR SOME TIME



#### GO BEFORE YOU ARE TOLD TO DO SO