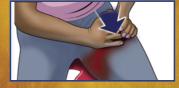

### STOP THE BLEED

PACK WOUND & PRESS TO COVER

APPLY TOURNIQUET OR TIGHT BANDAGE/CORD TO STOP/SLOW BLOOD FLOW