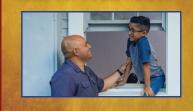

# HOME FIRE CALL 9-1-1

STAY LOW TO THE GROUND & CRAWL TO ESCAPE

IF DOOR ESCAPE IS NOT AVAILABLE, USE A WINDOW TO CLIMB OUT OR USE A LADDER

#### MAKE SURE ALL OCCUPANTS ARE SAFE