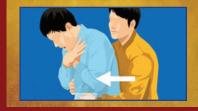

#### GIVE 5 ABDOMINAL THRUSTS

ALTERNATE BETWEEN 5 BLOWS & 5 THRUSTS UNTIL THE BLOCKAGE IS DISLODGED

SCAN QR CODE FOR QUICK TUTORIAL